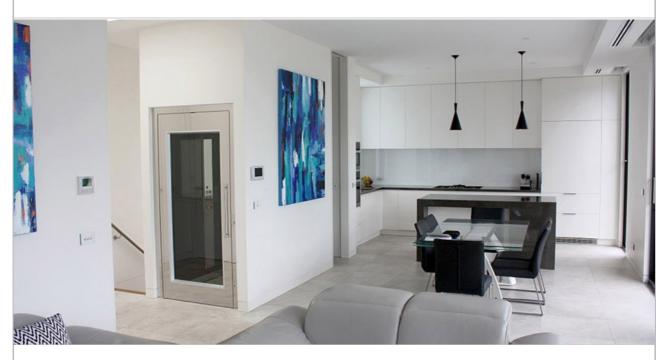

## Laguna Beach

In this stunning new contemporary home overlooking the vast expanse of Laguna Beach, the perfect lift was a three level single opening ElfoLift.

With a cabin decked out in clean Similinox skinplate walls and contrasting brushed stainless steel profiles, the builder added a personal touch with a custom designed geometric timber floor with an inlaid stone centre piece...