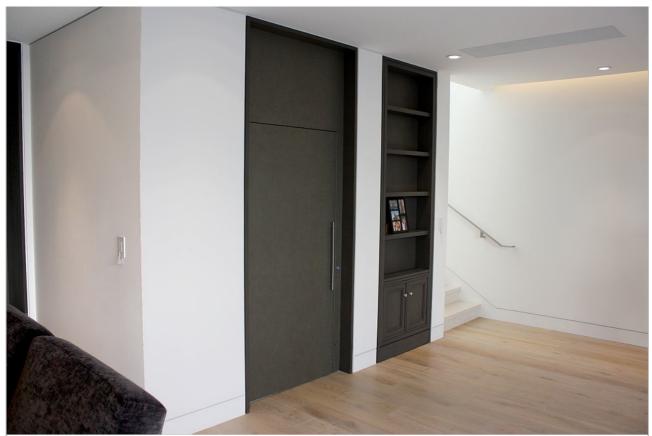

## Laguna Beach

In this stunning new contemporary home overlooking the vast expanse of Laguna Beach, the perfect lift was a three level single opening ElfoLift.

With a cabin decked out in clean Similinox skinplate walls and contrasting brushed stainless steel profiles, the builder added a personal touch with a custom designed geometric timber floor with an inlaid stone centre piece...