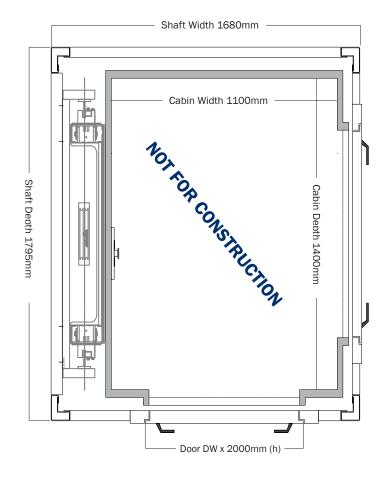

## **FreedomLift** ALUMINIUM SHAFT • DRIVE TO LEFT ADJACENT OPENING • 1100 x 1400 CABIN

This layout drawing is for guidance only please contact our sales and design consultants to ensure your complete understanding of your lift requirements

## **CONSTRUCTION DETAILS**

- Construction material aluminium shaft
- External shaft size 1680mm (w) x 1795mm (d)

100mm

2700 - 2800 - 2900mm

up to 7m away at landing of choice

single phase 240V 32A or 3 phase 415V 20A