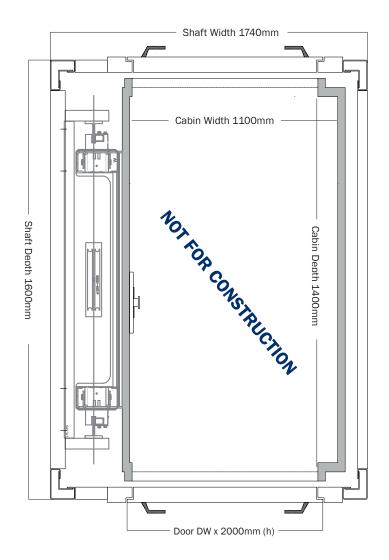

## FreedomLift ALUMINIUM SHAFT • DRIVE TO LEFT OPPOSITE OPENING • 1100 x 1400 CABIN

This layout drawing is for guidance only please contact our sales and design consultants to ensure your complete understanding of your lift requirements

## **CONSTRUCTION DETAILS**

Construction material aluminium shaft

External shaft size

· Pit depth

Headroom

· Lift machine area

Power supply

· Doors sizes

1740mm (w) x 1600mm (d)

100mm

2700 - 2800 - 2900mm

up to 7m away at landing of choice

single phase 240V 32A or 3 phase 415V 20A

from 750 - 950mm in 50mm increments

different jambs may have alternate impact