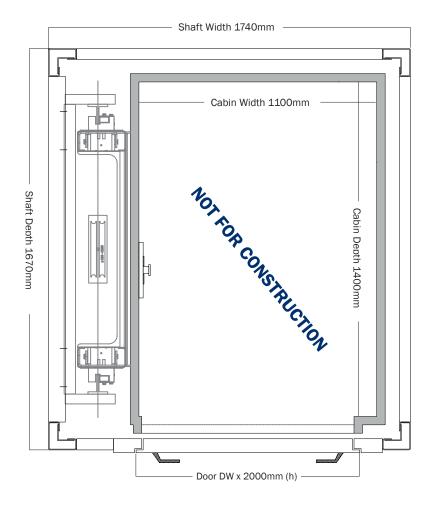

## FreedomLift ALUMINIUM SHAFT • DRIVE TO LEFT SINGLE OPENING • 1100 X 1400 CABIN

1100mm (w) x 1400mm (d) is compliant limited mobility access

This layout drawing is for guidance only please contact our sales and design consultants to ensure your complete understanding of your lift requirements

## **CONSTRUCTION DETAILS**

- Construction material aluminium shaft
- External shaft size 1740mm (w) x 1670mm (d) 100mm

2700 - 2800 - 2900mm

up to 7m away at landing of choice

single phase 240V 32A or 3 phase 415V 20A