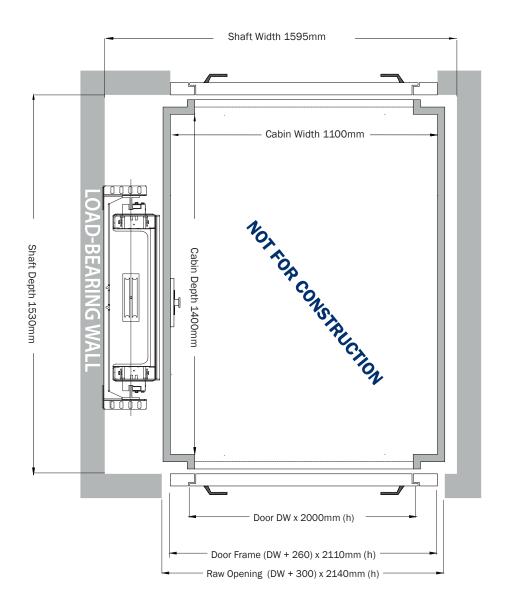

## FreedomLift SHAFT BY BUILDER • DRIVE TO LEFT OPPOSITE OPENING • 1100 x 1400 CABIN

1100mm (w) x 1400mm (d) is compliant limited mobility access

This layout drawing is for guidance only please contact our sales and design consultants to ensure your complete understanding of your lift requirements

## **CONSTRUCTION DETAILS**

• Construction material re-inforced blockwork or equivalent

• Internal shaft size 1595mm (w) x 1530mm (d)

• Pit depth 100mm

• Headroom 2700 - 2800 - 2900mm

• Lift machine area up to 7m away at landing of choice