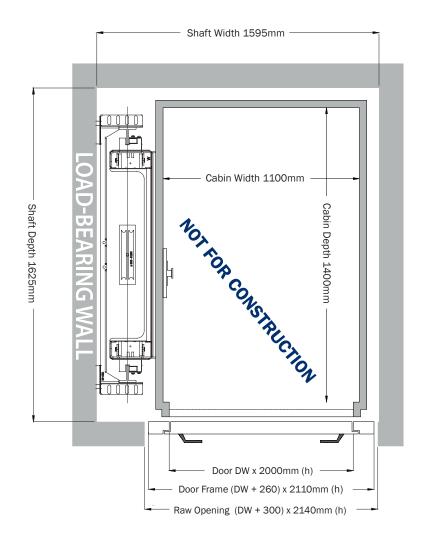

## FreedomLift SHAFT BY BUILDER • DRIVE TO LEFT SINGLE OPENING • 1100 x 1400 CABIN

1100mm (w) x 1400mm (d) is compliant limited mobility access

This layout drawing is for guidance only please contact our sales and design consultants to ensure your complete understanding of your lift requirements

## **CONSTRUCTION DETAILS**

• Construction material re-inforced blockwork or equivalent

• Internal shaft size 1595mm (w) x 1625mm (d)

• Pit depth 100mm

• Headroom 2700 - 2800 - 2900mm

• Lift machine area up to 7m away at landing of choice

Power supply single phase 240V 32A or 3 phase, 415V 20A

• Doors sizes from 750mm - 950mm in 50mm increments

different jambs may have alternate impact