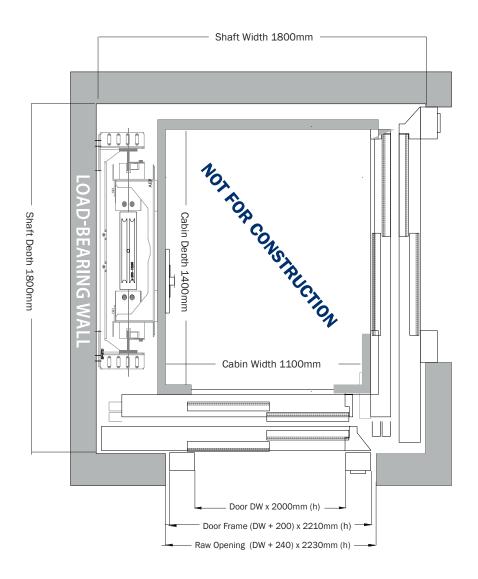

## **Supermec** SHAFT BY BUILDER • DRIVE TO LEFT ADJACENT OPENING • 1100 x 1400 CABIN

1100mm (w) x 1400mm (d) is compliant limited mobility access

This layout drawing is for guidance only please contact our sales and design consultants to ensure your complete understanding of your lift requirements

## **CONSTRUCTION DETAILS**

• Construction material re-inforced blockwork or equivalent

Internal shaft size

· Pit depth

Headroom

· Lift machine area

Power supply

· Doors sizes

1800mm (w) x 1800mm (d)

260mm - 290mm (depending on floor coverings) • Maximum travel

2800mm - 2950mm - 3030mm

up to 7m away at landing of choice single phase 240V 20A

from 650mm - 1000mm in 50mm increments • Cabin fit out