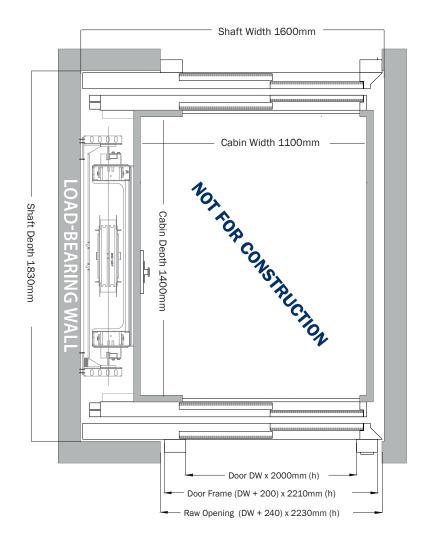

## **Supermec** SHAFT BY BUILDER • DRIVE TO LEFT OPPOSITE OPENING • 1100 x 1400 CABIN

1100mm (w) x 1400mm (d) is compliant limited mobility access

This layout drawing is for guidance only please contact our sales and design consultants to ensure your complete understanding of your lift requirements

## **CONSTRUCTION DETAILS**

• Construction material re-inforced blockwork or equivalent

Internal shaft size

· Pit depth

Headroom

Lift machine area

Power supply

· Doors sizes

1600mm (w) x 1830mm (d)

260mm - 290mm (depending on floor coverings) • Maximum travel

2800mm - 2950mm - 3030mm up to 7m away at landing of choice

single phase 240V 20A

from 650mm - 1000mm in 50mm increments • Cabin fit out