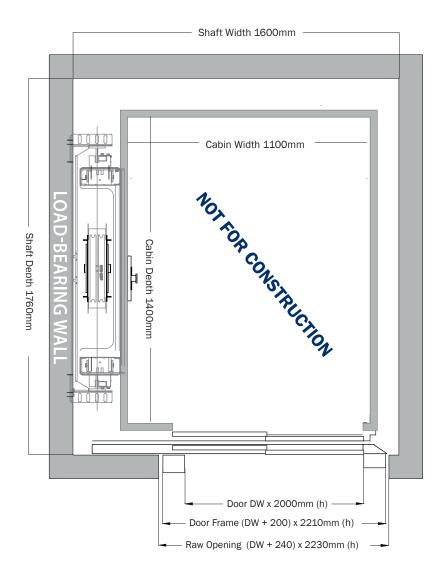

## SUPERMEC SHAFT BY BUILDER • DRIVE TO LEFT SINGLE OPENING • 1100 x 1400 CABIN

1100mm (w) x 1400mm (d) is compliant limited mobility access

This layout drawing is for guidance only please contact our sales and design consultants to ensure your complete understanding of your lift requirements. Please note flush car operating panels and door sizes may affect cabin / shaft dimensions.

## **CONSTRUCTION DETAILS**

 Construction material re-inforced blockwork or equivalent • Internal shaft size 1600mm (w) x 1760mm (d)

2800mm - 2950mm - 3030mm

single phase 240V 20A

up to 7m away at landing of choice