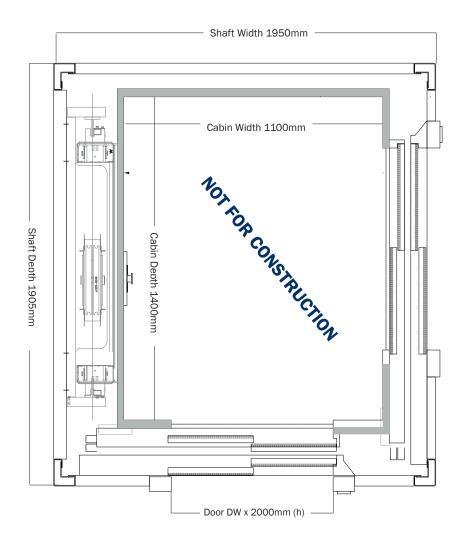

## **Supermec** STEEL SHAFT • DRIVE TO LEFT ADJACENT OPENING • 1100 x 1400 CABIN

1100mm (w) x 1400mm (d) is compliant limited mobility access

This layout drawing is for guidance only please contact our sales and design consultants to ensure your complete understanding of your lift requirements

## **CONSTRUCTION DETAILS**

- Construction material steel shaft
- External shaft size 1950mm (w) x 1905mm (d)
- Pit depth
- Headroom
- Lift machine area
- Power supply
- Doors sizes
- 2800mm 2950mm 3030mm up to 7m away at landing of choice single phase 240V 20A
- from 650mm 1000mm in 50mm increments Cabin fit out different jambs may have alternate impact