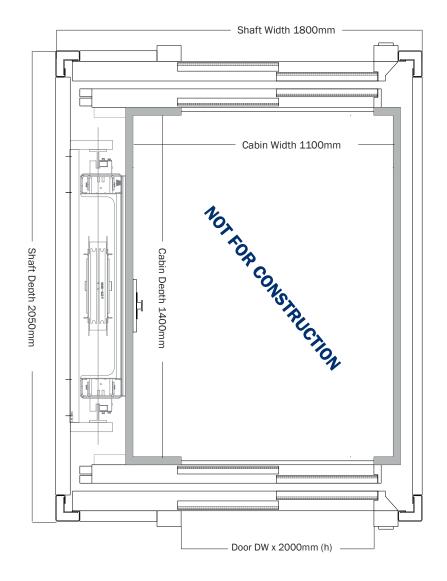

## **Supermec** STEEL SHAFT • DRIVE TO LEFT OPPOSITE OPENING • 1100 X 1400 CABIN

1100mm (w) x 1400mm (d) is compliant limited mobility access

This layout drawing is for guidance only please contact our sales and design consultants to ensure your complete understanding of your lift requirements

## **CONSTRUCTION DETAILS**

· Construction material steel shaft

External shaft size

· Pit depth

Headroom

· Lift machine area

Power supply

· Doors sizes

1800mm (w) x 2050mm (d)

260mm - 290mm (depending on floor coverings) • Maximum travel

2800mm - 2950mm - 3030mm

up to 7m away at landing of choice

single phase 240V 20A

from 650mm - 1000mm in 50mm increments • Cabin fit out