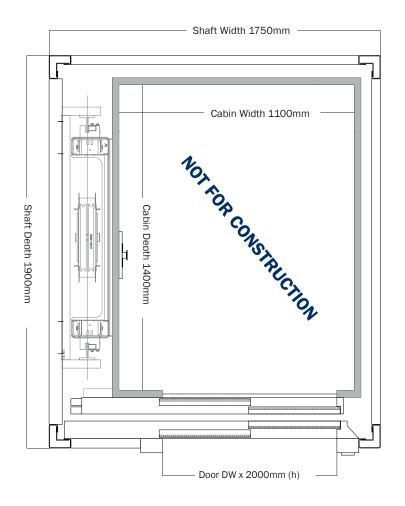

## **Supermec** STEEL SHAFT • DRIVE TO LEFT SINGLE OPENING • 1100 X 1400 CABIN

1100mm (w) x 1400mm (d) is compliant limited mobility access

This layout drawing is for guidance only please contact our sales and design consultants to ensure your complete understanding of your lift requirements

## **CONSTRUCTION DETAILS**

- Construction material steel shaft
- External shaft size 1750mm (w) x 1900mm (d)
- Pit depth
- Headroom
- Lift machine area
- Power supply
- Doors sizes
- 260mm 290mm (depending on floor coverings) Maximum travel 2800mm - 2950mm - 3030mm
- up to 7m away at landing of choice
- single phase 240V 20A
- from 650mm 1000mm in 50mm increments Cabin fit out different jambs may have alternate impact