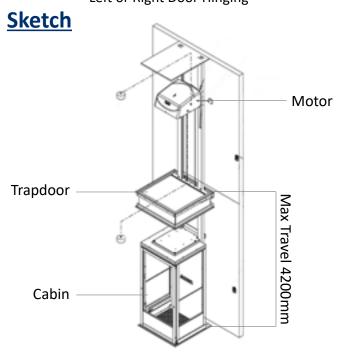

### **Specifications**

• Person capacity 3 persons (255kg)

• Cabin height 1900mm • Door width 850mm 0.15m/s Speed Maximum travel 4200mm

 Maximum floors 2

• Compliance EN81-41

Safety Sensors top and bottom of