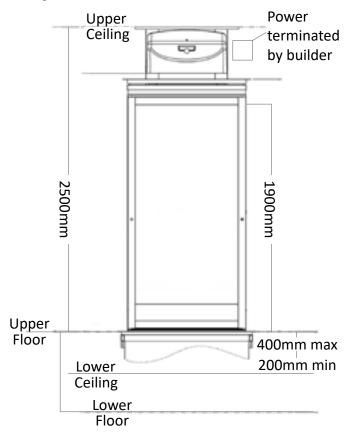

#### **Top Floor Section View**

#### **Construction Details**

• Pit depth No pit required Headroom 2500mm

Single phase 230 V 50/60 Hz, 20A Power supply

Location to be agreed