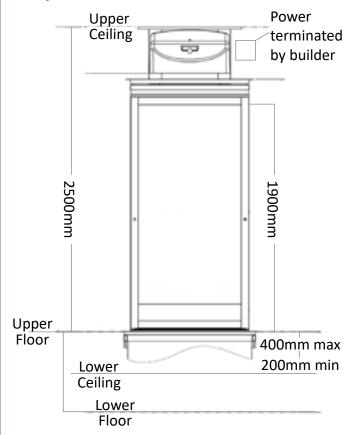

#### **Top Floor Section View**

#### **Construction Details**

• Pit depth No pit required Headroom 2500mm

Single phase 230 V 50/60 Hz, 20A Power supply

Location to be agreed