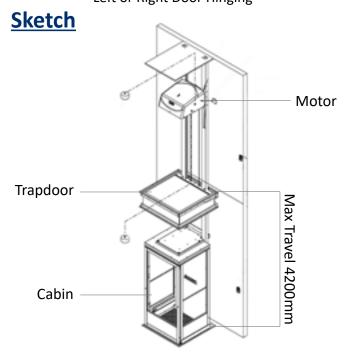

### **Specifications**

 Person capacity 3 persons (255kg)

• Cabin height 1900mm • Door width 850mm 0.15 m/s Speed Maximum travel 4200mm

Maximum floors

 Compliance EN81-41

Safety Sensors top and bottom of

cabin