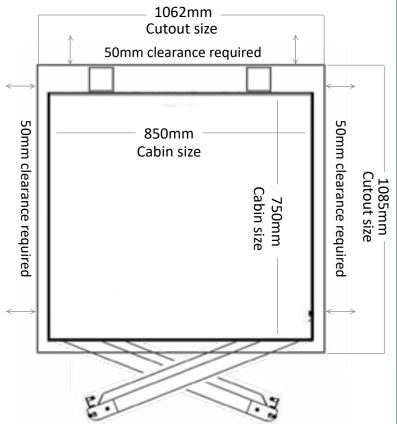

# **Plan View**

Left or Right Door Hinging

### **Specifications**

 Person capacity 3 persons (255kg)

• Cabin height 1900mm • Door width 850mm 0.15 m/s Speed Maximum travel 4200mm

Maximum floors

 Compliance EN81-41

Safety Sensors top and bottom of

cabin