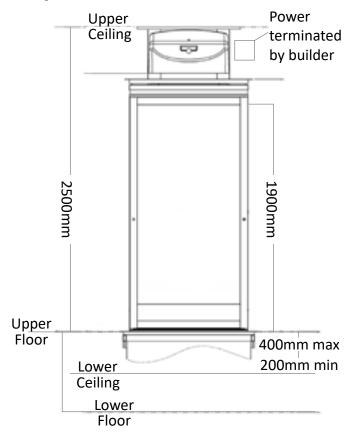

#### **Top Floor Section View**

#### **Construction Details**

Pit depth No pit requiredHeadroom 2500mm

Power supply Single phase 230 V 50/60 Hz, 20A

Location to be agreed