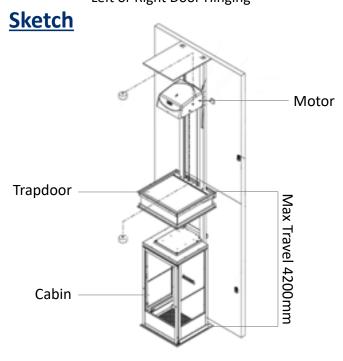

### **Specifications**

Person capacity 3 persons (255kg)

Cabin height 1900mm
Door width 542mm
Speed 0.15m/s
Maximum travel 4200mm

Maximum floors 2

• Compliance EN81-41

• Safety Sensors top and bottom of

cabin